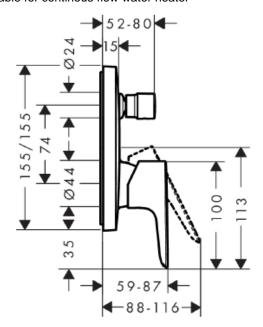

Technical Informations: Suitable for continous flow water heater

Pipe flushing must be done before faucets are installed. Failure to do so voids the warranty.

Do not use cleaners containing abrasive cleansers, ammonia, bleach, acids, waxes, alcohol, solvents or other products not recommended for chrome.

All information is for reference only, installation shall always be based on the actual product delivered.