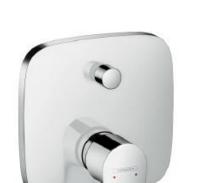

## **SPECIFICATION** SHEET - fittings

| BRAND:                         | hansgrohe                                                                                                                                | Product Photo: |
|--------------------------------|------------------------------------------------------------------------------------------------------------------------------------------|----------------|
| ORIGIN:                        | Germany                                                                                                                                  |                |
| SERIES:                        | Talis E                                                                                                                                  |                |
| PRODUCT<br>DESCRIPTION:        | Finish set for concealed bath/shower mixer with automatic diverter • Flow rate: 22 l./min. at 3 bar • Flow pressure; 1~5 bar (15~70 psi) |                |
| MODEL No.                      | 71745 000                                                                                                                                |                |
| FINISH/COLOUR:                 | Chrome-plated                                                                                                                            |                |
| DIMENSIONS:                    | 155mm x 155mm                                                                                                                            |                |
| OPTIONAL<br>MATCHING<br>PARTS: | 01800180 iBox                                                                                                                            |                |